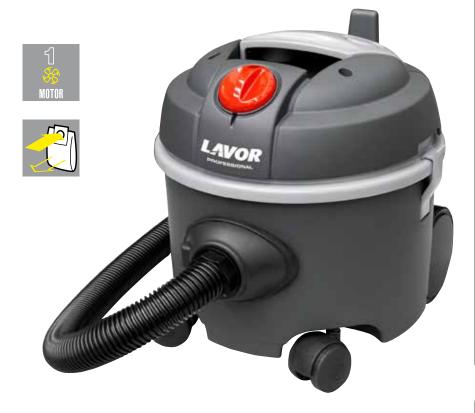

#### **Equipped with:**

- Silenced single stage motor (high efficiency).
- Integrated accessory holder.
- Shock and overturn proof design.
- 12 litre plastic tank (PP)
- Cloth filter
- Rotating ON/OFF switch
- Paper collector filter.
- Accessories Ø 35

Watch the video on youtube: www.youtube.com/lavorpro

|                   | Silent                         |
|-------------------|--------------------------------|
| code              | 8.246.0001                     |
| voltage           | 230-240V ~ 50-60Hz             |
| n°motors - power  | 1 - 800 W                      |
| column depression | 24 kPa/2400 mmH <sub>2</sub> O |
| air suction       | 44  /s                         |
| total volume      | 12 l.                          |
| dimension/weight  | 39x39x42 cm/6,8 kg             |
|                   |                                |