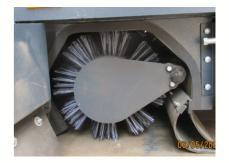

## **TECHNICAL SPECIFICATION**

| DIMENSIONS AND WEIGHT              |                                        |
|------------------------------------|----------------------------------------|
| Length without side broom          | 2689 mm                                |
| Width without side broom           | 1727 mm                                |
| Height upto canopy                 | 1406 mm                                |
| Machine Weight                     | 2075 kg                                |
| DRIVING AND SWEEPING PERFORMANCE   |                                        |
| Sweeping width with one side broom | 2082 mm                                |
| Theoretical sweeping performance   | 217800 Sq Ft/Hr.                       |
| Gradability                        | 18 %                                   |
| FILTER SYSTEM                      |                                        |
| Filter area                        | 9 m²                                   |
| MAIN BROOM                         |                                        |
| Main broom length                  | 1422 mm                                |
| Side broom diameter                | 660 mm                                 |
| DIRT HOPPER                        |                                        |
| Dust Load Capacity                 | 907 Kgs                                |
| Dump height                        | 1560 mm                                |
| POWERTRAIN                         |                                        |
| Туре                               | Perkins, 4 Cylinder, 59 horse<br>power |
| Operating System                   | Hydraulic                              |
| Engine Power Output                | 44.70 kW @ 2800 RPM                    |
|                                    |                                        |