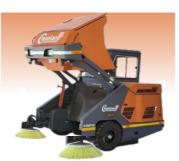

Tirth Hygiene Technology PVT. LTD Factory: No.141, Pij Road, Nadiad, Gujarat, India (387230) Sales Office: Office No. C-727, Sidhivinayak Tower, Makarba, Ahmedabad, Gujarat (380051)

**Right View** 

**Multi-Uplifting** 

Dumping

Left View