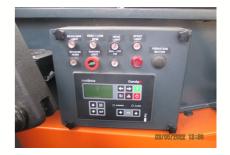

www.cleanland.co.in | export@cleanland.co.in, insidesales@thtpl.com | +91-8141078612, +91-8154002326

- Ideal for harsh environments with large capacity hopper and an efficient filtering system
- Maximum cleaning productivity with a wide sweeping path
- Robustly built to sweep dirt, dust, metal shavings, bolts, wood & the likes
- Two speed option, normal & power speed helps to save fuel when machine is operated in moderate dust conditions
- Overhead guard for dust protection and operator safety
- Headlamps for safe operation in low lit areas
- High performance hydraulic system for both machine function and driving
- Rear view mirror, reverse horn and tail lamps are fitted as standard accessory for operator convenience and safety