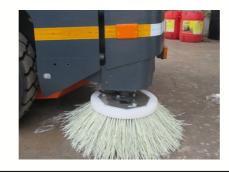

## **TECHNICAL SPECIFICATION**

| DIMENSIONS AND WEIGHT              |                                        |
|------------------------------------|----------------------------------------|
| Length without side broom          | 2689 mm                                |
| Width without side broom           | 1727 mm                                |
| Height upto canopy                 | 1406 mm                                |
| Machine Weight                     | 2075 kg                                |
| DRIVING AND SWEEPING PERFORMANCE   |                                        |
| Sweeping width with one side broom | 2082 mm                                |
| Theoretical sweeping performance   | 217800 Sq Ft/Hr.                       |
| Gradability                        | 18 %                                   |
| FILTER SYSTEM                      |                                        |
| Filter area                        | 9 m²                                   |
| MAIN BROOM                         |                                        |
| Main broom length                  | 1422 mm                                |
| Side broom diameter                | 660 mm                                 |
| DIRT HOPPER                        |                                        |
| Dust Load Capacity                 | 907 Kgs                                |
| Dump height                        | 1560 mm                                |
| POWERTRAIN                         |                                        |
| Туре                               | Perkins, 4 Cylinder, 59 horse<br>power |
| Operating System                   | Hydraulic                              |
| Engine Power Output                | 44.70 kW @ 2800 RPM                    |
|                                    |                                        |