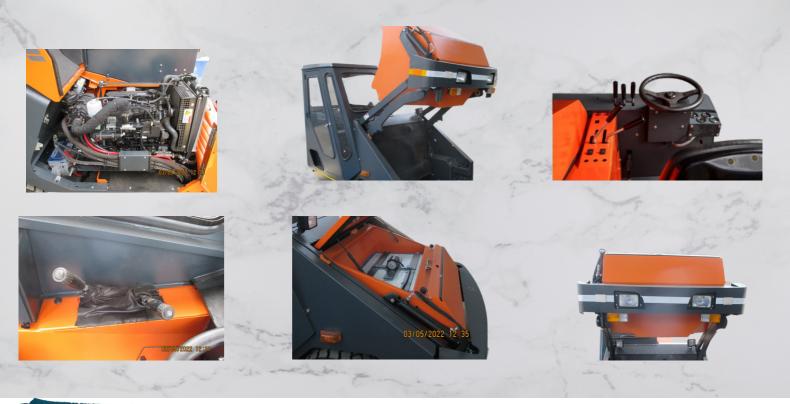

www.cleanland.co.in | export@cleanland.co.in, insidesales@thtpl.com | +91-8141078612, +91-8154002326

- Ideal for harsh environments with large capacity hopper and an efficient filtering system
- Maximum cleaning productivity with a wide sweeping path
- Robustly built to sweep dirt, dust, metal shavings, bolts, wood & the likes
- Two speed option, normal & power speed helps to save fuel when machine is operated in moderate dust conditions
- Overhead guard for dust protection and operator safety
- Headlamps for safe operation in low lit areas
- High performance hydraulic system for both machine function and driving
- Rear view mirror, reverse horn and tail lamps are fitted as standard accessory for operator convenience and safety

Tirth Hygiene Technology PVT. LTD Factory: No.141, Pij Road, Nadiad, Gujarat, India (387230) Sales Office: Office No. C-727, Sidhivinayak Tower, Makarba, Ahmedabad, Gujarat (380051)

**Right View** 

**Multi-Uplifting** 

Dumping

Left View

## **TECHNICAL SPECIFICATION**

| DIMENSIONS AND WEIGHT              |                                        |
|------------------------------------|----------------------------------------|
| Length without side broom          | 2689 mm                                |
| Width without side broom           | 1727 mm                                |
| Height upto canopy                 | 1406 mm                                |
| Machine Weight                     | 2075 kg                                |
| DRIVING AND SWEEPING PERFORMANCE   |                                        |
| Sweeping width with one side broom | 2082 mm                                |
| Theoretical sweeping performance   | 217800 Sq Ft/Hr.                       |
| Gradability                        | 18 %                                   |
| FILTER SYSTEM                      |                                        |
| Filter area                        | 9 m²                                   |
| MAIN BROOM                         |                                        |
| Main broom length                  | 1422 mm                                |
| Side broom diameter                | 660 mm                                 |
| DIRT HOPPER                        |                                        |
| Dust Load Capacity                 | 907 Kgs                                |
| Dump height                        | 1560 mm                                |
| POWERTRAIN                         |                                        |
| Туре                               | Perkins, 4 Cylinder, 59 horse<br>power |
| Operating System                   | Hydraulic                              |
| Engine Power Output                | 44.70 kW @ 2800 RPM                    |
|                                    |                                        |