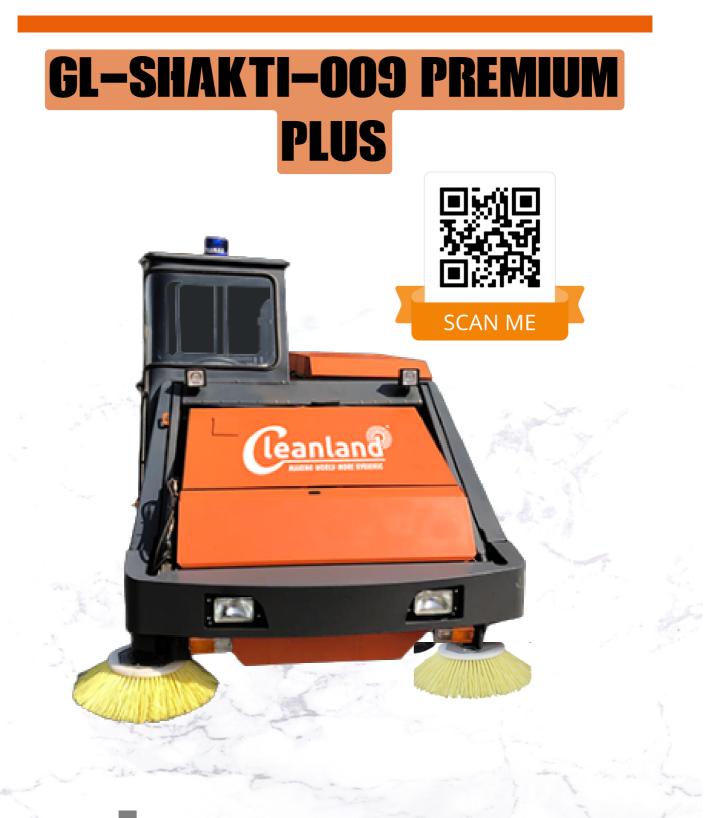

Cleanland Presents Ride-On Sweeping Machine

Diesel Operated, Heavy Duty road sweeper High efficiency & Performance in all conditions 850 Litres | 59 HP Perkins Engine | Eaton Hydraulic Pump

www.cleanland.co.in | export@cleanland.co.in, insidesales@thtpl.com | +91-8141078612, +91-8154002326

- Ideal for harsh environments with large capacity hopper and an efficient filtering system
- Maximum cleaning productivity with a wide sweeping path
- Robustly built to sweep dirt, dust, metal shavings, bolts, wood & the likes
- Two speed option, normal & power speed helps to save fuel when machine is operated in moderate dust conditions
- Overhead guard for dust protection and operator safety
- Headlamps for safe operation in low lit areas
- High performance hydraulic system for both machine function and driving
- Rear view mirror, reverse horn and tail lamps are fitted as standard accessory for operator convenience and safety