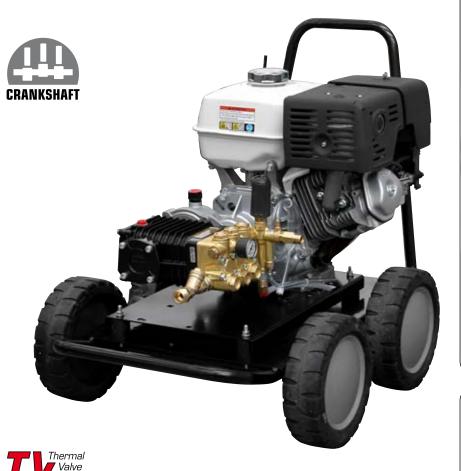

## Thermic 11H

## **Equipped with:**

• Three ceramic pistons, brass linear pump head. • 1500 RPM reducer between engine and pump. • By-pass with safety valve. • Suction and delivery S/S valves.

• 11 HP **Honda** GX 340 unleaded gasoline engine. • Integrated detergent suction with external suction probe. • Inlet filter. • Pressure regulator. • Glicerine pressure gauge. • Suction hose with check valve **(optional)**. • Heavy duty steel frame.

|                        | Thermic 11 H      |
|------------------------|-------------------|
| code                   | 8.601.00115       |
| operat. pressure       | 200 bar-2900 psi  |
| delivery rate          | 1080 l/h-4.76 GPM |
| engine type/hp         | Honda GX 340/11   |
| pump type/RPM          | CL5/1700 RPM      |
| max. temp. inlet/oulet | 40 °C             |
|                        |                   |