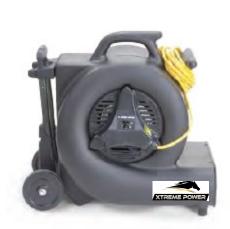

## PD500 POWERFUL

Engineered for high performance and efficiency, Air Dryers feature maximum airflow in a streamlined housing designed to reduce performance loss, along with 3 speed settings for lower amp draw. The stackable design provides easy transportation and storage and also meets OSHA standards for maximum weight and size. Our full featured Air Blowers have the drying power for everything from delicate drapes to flooded sheetrock.

- Unique 4-point motor mounting system reduces noise and vibration
- Up to 3 operating positions, including kickstand for more drying versatility
- Rotationally molded high density polyethylene housing for rugged durability
- Built-in thermal overload protection safeguards components in high heat conditions

Wheels and telescoping handle on DX models only

| XTREME POWER AIR BLOWER |                 |         | Warranty: 5 years tank and frame, 1 year vac motor and pump |         |                    |        |
|-------------------------|-----------------|---------|-------------------------------------------------------------|---------|--------------------|--------|
| ITEM#                   | DESCRIPTION     | MAX CFM | SPEED                                                       | Voltage | SENSOR             | WEIGHT |
| PD 500                  | 1/2 HP, 4.8 amp | 2450    | 3                                                           | 220V    | Thermal<br>Shutoff | 37 lbs |