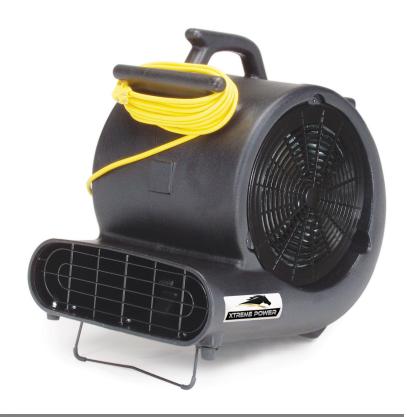

## PD500 POWERFUL

Engineered for high performance and efficiency, Air Dryers feature maximum airflow in a streamlined housing designed to reduce performance loss, along with 3 speed settings for lower amp draw. The stackable design provides easy transportation and storage and also meets OSHA standards for maximum weight and size. Our full featured Air Blowers have the drying power for everything from delicate drapes to flooded sheetrock.

- Unique 4-point motor mounting system reduces noise and vibration
- Up to 3 operating positions, including kickstand for more drying versatility
- Rotationally molded high density polyethylene housing for rugged durability
- Built-in thermal overload protection safeguards components in high heat conditions

Wheels and telescoping handle on DX models only

| XTREME POWER AIR BLOWER |                 |         | Warranty: 5 years tank and frame, 1 year vac motor and pump |         |                    |        |
|-------------------------|-----------------|---------|-------------------------------------------------------------|---------|--------------------|--------|
| ITEM#                   | DESCRIPTION     | MAX CFM | SPEED                                                       | Voltage | SENSOR             | WEIGHT |
| PD 500                  | 1/2 HP, 4.8 amp | 2450    | 3                                                           | 220V    | Thermal<br>Shutoff | 37 lbs |